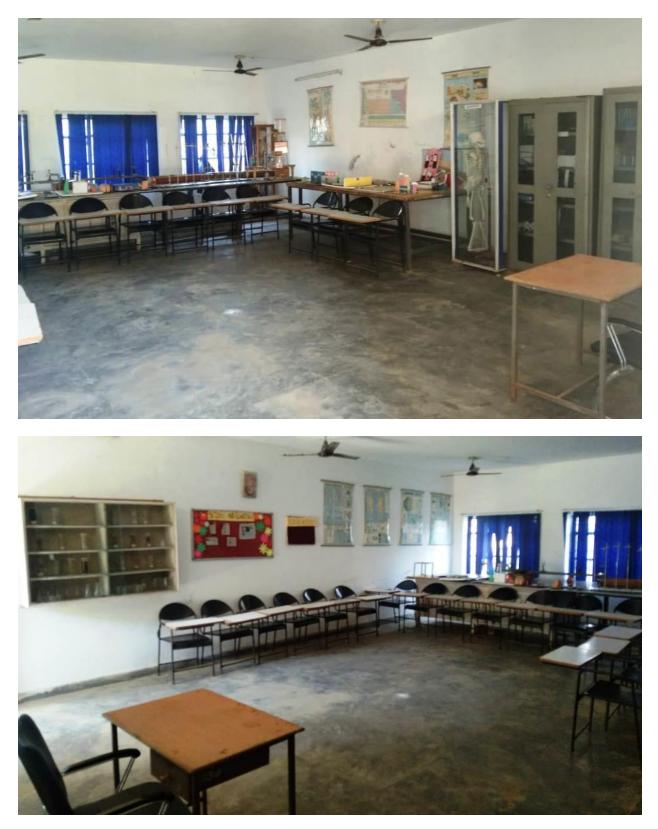

weak and strong points of the curriculum given by university and discuss what new can be added in the curriculum and then suggest to the university for the changes.
- 9. <u>Wi-Fi Campus:</u> The College is fully Wi-Fi with high speed internet facility.
- 10. <u>Separate Parking:</u> The College has well furnished parking space in the college for two and four wheeler.
- 11. <u>Security System:</u> The College has strong security system to maintain the discipline in the college campus so that students can learn without facing any problems.

# **INFRASTRUCTURE FACILITIES**

### **PRINCIPAL OFFICE**





# **COMPUTER RESOURCE ROOM**





# EDUCATIONAL TECNOLOGY RESOURCE ROOM



# LANGUAGE LAB





### MULTIPURPOSE HALL



# **SEMINAR HALL**



#### LIBRARY





### **SCIENCE RESOURCE ROOM**



# PLAY GROUND AND SPORTS ROOM







# AUDITORIUM